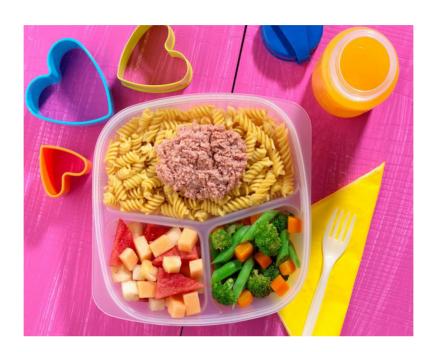

Issuance Date: 12/01/2017

Page: 1 of 7

| Specifications                                                                                     | Net Weight: 115                                                                                                                                                                                                                                                                                                                                                    | 5 g Draine                      | ed Weight: 11 | 5 g          | Volume: 0,115        | L |
|----------------------------------------------------------------------------------------------------|--------------------------------------------------------------------------------------------------------------------------------------------------------------------------------------------------------------------------------------------------------------------------------------------------------------------------------------------------------------------|---------------------------------|---------------|--------------|----------------------|---|
| Ingredients                                                                                        | 88% Ham and Pork Shoulder, Water (H <sub>2</sub> 0), Salt (NaCL), Spices, Condiments, Salt from Lactic Acid, Sodium Phosphate (Na <sub>3</sub> PO <sub>4</sub> ), Sugar (C <sub>12</sub> H <sub>22</sub> O <sub>11</sub> ), Stabilizers (esters of lactic acid), Ascorbate (C <sub>6</sub> H <sub>7</sub> NaO <sub>6</sub> ), Sodium Nitrite (NaNO <sub>2</sub> ). |                                 |               |              |                      |   |
|                                                                                                    |                                                                                                                                                                                                                                                                                                                                                                    | Nutrition Factoring size 2 tbsp |               | Per<br>100 g | Serving Size<br>25 g |   |
|                                                                                                    |                                                                                                                                                                                                                                                                                                                                                                    | Calories (kcal)                 |               | 260          | 65                   |   |
| Nutritional Information                                                                            |                                                                                                                                                                                                                                                                                                                                                                    | Total Fat (g)                   |               | 23           | 6                    |   |
| iniormation                                                                                        |                                                                                                                                                                                                                                                                                                                                                                    | Total Carbohy                   | drate (g)     | 1            | 0                    |   |
|                                                                                                    |                                                                                                                                                                                                                                                                                                                                                                    | Protein (g)                     |               | 13,5         | 3                    |   |
| Food Allergens                                                                                     | This product may contain traces of soy, eggs, dairy products and pistachio.                                                                                                                                                                                                                                                                                        |                                 |               |              |                      |   |
| Product<br>Treatment                                                                               | Fully cooked and sterilized.                                                                                                                                                                                                                                                                                                                                       |                                 |               |              |                      |   |
| Storage<br>Conditions                                                                              | Keep at room temperature. After opening, dispose package and put product in a non-corrosive container (plastic, glass, etc.) well closed and keep refrigerated between - 2 °C and + 4 °C.                                                                                                                                                                          |                                 |               |              |                      |   |
| Shelf Life                                                                                         | Shelf stable: 38 months, sealed.                                                                                                                                                                                                                                                                                                                                   |                                 |               |              |                      |   |
| Best Before                                                                                        | Top view of pack: food expiration date (dd/mm/yyyy) and lot number.                                                                                                                                                                                                                                                                                                |                                 |               |              |                      |   |
| Serving<br>Suggestions                                                                             | Ready to eat, it can be spread over a sandwich, arepa, crackers and use in other daily preparations.                                                                                                                                                                                                                                                               |                                 |               |              |                      |   |
| Packaging                                                                                          | Hermetically packed in a circular metallic can with a printed label. Box of 24 units wrapped with heat shrink transparent package.  Stack limit: 17 boxes. Pallet: 11 stacks of 17 boxes each (187 boxes per pallet).                                                                                                                                              |                                 |               |              |                      |   |
| Manufactured                                                                                       | Made in Venezuela by Plumrose Latinoamericana, C.A. Cagua, Edo Aragua. Under license of Plumrose.                                                                                                                                                                                                                                                                  |                                 |               |              |                      |   |
| Approved by New Products Development Manager:  Review Date: 12/01/2017  Nº of Review: Substitut 01 |                                                                                                                                                                                                                                                                                                                                                                    |                                 | Substitutes:  |              |                      |   |