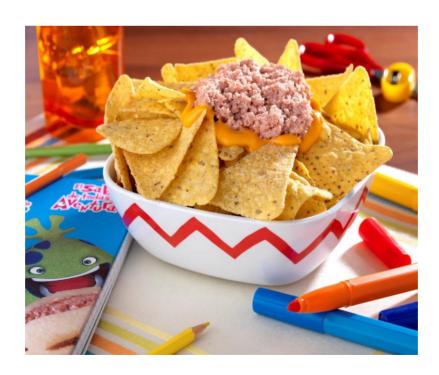

Issuance Date: 12/01/2017

Page: 1 of 7

| Specifications                                                                                     | Net Weight: 115                                                                                                                                                                                                                                                                                                                                                    | 5 g Draine                      | ed Weight: 11 | 5 g          | Volume: 0,115        | L |
|----------------------------------------------------------------------------------------------------|--------------------------------------------------------------------------------------------------------------------------------------------------------------------------------------------------------------------------------------------------------------------------------------------------------------------------------------------------------------------|---------------------------------|---------------|--------------|----------------------|---|
| Ingredients                                                                                        | 88% Ham and Pork Shoulder, Water (H <sub>2</sub> 0), Salt (NaCL), Spices, Condiments, Salt from Lactic Acid, Sodium Phosphate (Na <sub>3</sub> PO <sub>4</sub> ), Sugar (C <sub>12</sub> H <sub>22</sub> O <sub>11</sub> ), Stabilizers (esters of lactic acid), Ascorbate (C <sub>6</sub> H <sub>7</sub> NaO <sub>6</sub> ), Sodium Nitrite (NaNO <sub>2</sub> ). |                                 |               |              |                      |   |
|                                                                                                    |                                                                                                                                                                                                                                                                                                                                                                    | Nutrition Factoring size 2 tbsp |               | Per<br>100 g | Serving Size<br>25 g |   |
|                                                                                                    |                                                                                                                                                                                                                                                                                                                                                                    | Calories (kcal)                 |               | 260          | 65                   |   |
| Nutritional Information                                                                            |                                                                                                                                                                                                                                                                                                                                                                    | Total Fat (g)                   |               | 23           | 6                    |   |
| iniormation                                                                                        |                                                                                                                                                                                                                                                                                                                                                                    | Total Carbohy                   | drate (g)     | 1            | 0                    |   |
|                                                                                                    |                                                                                                                                                                                                                                                                                                                                                                    | Protein (g)                     |               | 13,5         | 3                    |   |
| Food Allergens                                                                                     | This product may contain traces of soy, eggs, dairy products and pistachio.                                                                                                                                                                                                                                                                                        |                                 |               |              |                      |   |
| Product<br>Treatment                                                                               | Fully cooked and sterilized.                                                                                                                                                                                                                                                                                                                                       |                                 |               |              |                      |   |
| Storage<br>Conditions                                                                              | Keep at room temperature. After opening, dispose package and put product in a non-corrosive container (plastic, glass, etc.) well closed and keep refrigerated between - 2 °C and + 4 °C.                                                                                                                                                                          |                                 |               |              |                      |   |
| Shelf Life                                                                                         | Shelf stable: 38 months, sealed.                                                                                                                                                                                                                                                                                                                                   |                                 |               |              |                      |   |
| Best Before                                                                                        | Top view of pack: food expiration date (dd/mm/yyyy) and lot number.                                                                                                                                                                                                                                                                                                |                                 |               |              |                      |   |
| Serving<br>Suggestions                                                                             | Ready to eat, it can be spread over a sandwich, arepa, crackers and use in other daily preparations.                                                                                                                                                                                                                                                               |                                 |               |              |                      |   |
| Packaging                                                                                          | Hermetically packed in a circular metallic can with a printed label. Box of 24 units wrapped with heat shrink transparent package.  Stack limit: 17 boxes. Pallet: 11 stacks of 17 boxes each (187 boxes per pallet).                                                                                                                                              |                                 |               |              |                      |   |
| Manufactured                                                                                       | Made in Venezuela by Plumrose Latinoamericana, C.A. Cagua, Edo Aragua. Under license of Plumrose.                                                                                                                                                                                                                                                                  |                                 |               |              |                      |   |
| Approved by New Products Development Manager:  Review Date: 12/01/2017  Nº of Review: Substitut 01 |                                                                                                                                                                                                                                                                                                                                                                    |                                 | Substitutes:  |              |                      |   |