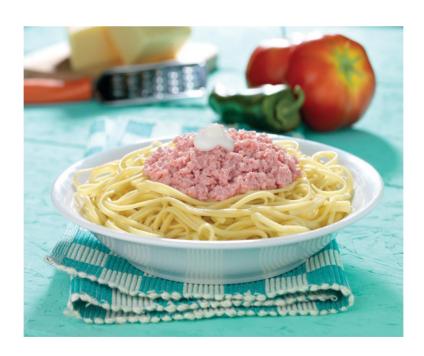

Issuance Date: 12/01/2017

Page: 1 of 7

| Specifications                                                                                     | Net Weight: 115                                                                                                                                                                                                                                                                                                                                                    | 5 g Draine                      | ed Weight: 11 | 5 g          | Volume: 0,115        | L |
|----------------------------------------------------------------------------------------------------|--------------------------------------------------------------------------------------------------------------------------------------------------------------------------------------------------------------------------------------------------------------------------------------------------------------------------------------------------------------------|---------------------------------|---------------|--------------|----------------------|---|
| Ingredients                                                                                        | 88% Ham and Pork Shoulder, Water (H <sub>2</sub> 0), Salt (NaCL), Spices, Condiments, Salt from Lactic Acid, Sodium Phosphate (Na <sub>3</sub> PO <sub>4</sub> ), Sugar (C <sub>12</sub> H <sub>22</sub> O <sub>11</sub> ), Stabilizers (esters of lactic acid), Ascorbate (C <sub>6</sub> H <sub>7</sub> NaO <sub>6</sub> ), Sodium Nitrite (NaNO <sub>2</sub> ). |                                 |               |              |                      |   |
|                                                                                                    |                                                                                                                                                                                                                                                                                                                                                                    | Nutrition Factoring size 2 tbsp |               | Per<br>100 g | Serving Size<br>25 g |   |
|                                                                                                    |                                                                                                                                                                                                                                                                                                                                                                    | Calories (kcal)                 |               | 260          | 65                   |   |
| Nutritional Information                                                                            |                                                                                                                                                                                                                                                                                                                                                                    | Total Fat (g)                   |               | 23           | 6                    |   |
| iniormation                                                                                        |                                                                                                                                                                                                                                                                                                                                                                    | Total Carbohy                   | drate (g)     | 1            | 0                    |   |
|                                                                                                    |                                                                                                                                                                                                                                                                                                                                                                    | Protein (g)                     |               | 13,5         | 3                    |   |
| Food Allergens                                                                                     | This product may contain traces of soy, eggs, dairy products and pistachio.                                                                                                                                                                                                                                                                                        |                                 |               |              |                      |   |
| Product<br>Treatment                                                                               | Fully cooked and sterilized.                                                                                                                                                                                                                                                                                                                                       |                                 |               |              |                      |   |
| Storage<br>Conditions                                                                              | Keep at room temperature. After opening, dispose package and put product in a non-corrosive container (plastic, glass, etc.) well closed and keep refrigerated between - 2 °C and + 4 °C.                                                                                                                                                                          |                                 |               |              |                      |   |
| Shelf Life                                                                                         | Shelf stable: 38 months, sealed.                                                                                                                                                                                                                                                                                                                                   |                                 |               |              |                      |   |
| Best Before                                                                                        | Top view of pack: food expiration date (dd/mm/yyyy) and lot number.                                                                                                                                                                                                                                                                                                |                                 |               |              |                      |   |
| Serving<br>Suggestions                                                                             | Ready to eat, it can be spread over a sandwich, arepa, crackers and use in other daily preparations.                                                                                                                                                                                                                                                               |                                 |               |              |                      |   |
| Packaging                                                                                          | Hermetically packed in a circular metallic can with a printed label. Box of 24 units wrapped with heat shrink transparent package.  Stack limit: 17 boxes. Pallet: 11 stacks of 17 boxes each (187 boxes per pallet).                                                                                                                                              |                                 |               |              |                      |   |
| Manufactured                                                                                       | Made in Venezuela by Plumrose Latinoamericana, C.A. Cagua, Edo Aragua. Under license of Plumrose.                                                                                                                                                                                                                                                                  |                                 |               |              |                      |   |
| Approved by New Products Development Manager:  Review Date: 12/01/2017  Nº of Review: Substitut 01 |                                                                                                                                                                                                                                                                                                                                                                    |                                 | Substitutes:  |              |                      |   |