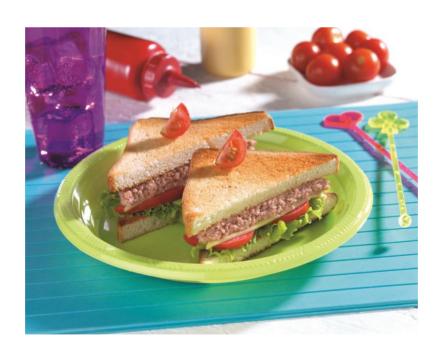

Issuance Date: 12/01/2017

Page: 1 of 7

| Specifications                                                                                     | Net Weight: 115                                                                                                                                                                                                                                                                                                                                                    | 5 g Draine                      | ed Weight: 11 | 5 g          | Volume: 0,115        | L |
|----------------------------------------------------------------------------------------------------|--------------------------------------------------------------------------------------------------------------------------------------------------------------------------------------------------------------------------------------------------------------------------------------------------------------------------------------------------------------------|---------------------------------|---------------|--------------|----------------------|---|
| Ingredients                                                                                        | 88% Ham and Pork Shoulder, Water (H <sub>2</sub> 0), Salt (NaCL), Spices, Condiments, Salt from Lactic Acid, Sodium Phosphate (Na <sub>3</sub> PO <sub>4</sub> ), Sugar (C <sub>12</sub> H <sub>22</sub> O <sub>11</sub> ), Stabilizers (esters of lactic acid), Ascorbate (C <sub>6</sub> H <sub>7</sub> NaO <sub>6</sub> ), Sodium Nitrite (NaNO <sub>2</sub> ). |                                 |               |              |                      |   |
|                                                                                                    |                                                                                                                                                                                                                                                                                                                                                                    | Nutrition Factoring size 2 tbsp |               | Per<br>100 g | Serving Size<br>25 g |   |
|                                                                                                    |                                                                                                                                                                                                                                                                                                                                                                    | Calories (kcal)                 |               | 260          | 65                   |   |
| Nutritional Information                                                                            |                                                                                                                                                                                                                                                                                                                                                                    | Total Fat (g)                   |               | 23           | 6                    |   |
| iniormation                                                                                        |                                                                                                                                                                                                                                                                                                                                                                    | Total Carbohy                   | drate (g)     | 1            | 0                    |   |
|                                                                                                    |                                                                                                                                                                                                                                                                                                                                                                    | Protein (g)                     |               | 13,5         | 3                    |   |
| Food Allergens                                                                                     | This product may contain traces of soy, eggs, dairy products and pistachio.                                                                                                                                                                                                                                                                                        |                                 |               |              |                      |   |
| Product<br>Treatment                                                                               | Fully cooked and sterilized.                                                                                                                                                                                                                                                                                                                                       |                                 |               |              |                      |   |
| Storage<br>Conditions                                                                              | Keep at room temperature. After opening, dispose package and put product in a non-corrosive container (plastic, glass, etc.) well closed and keep refrigerated between - 2 °C and + 4 °C.                                                                                                                                                                          |                                 |               |              |                      |   |
| Shelf Life                                                                                         | Shelf stable: 38 months, sealed.                                                                                                                                                                                                                                                                                                                                   |                                 |               |              |                      |   |
| Best Before                                                                                        | Top view of pack: food expiration date (dd/mm/yyyy) and lot number.                                                                                                                                                                                                                                                                                                |                                 |               |              |                      |   |
| Serving<br>Suggestions                                                                             | Ready to eat, it can be spread over a sandwich, arepa, crackers and use in other daily preparations.                                                                                                                                                                                                                                                               |                                 |               |              |                      |   |
| Packaging                                                                                          | Hermetically packed in a circular metallic can with a printed label. Box of 24 units wrapped with heat shrink transparent package.  Stack limit: 17 boxes. Pallet: 11 stacks of 17 boxes each (187 boxes per pallet).                                                                                                                                              |                                 |               |              |                      |   |
| Manufactured                                                                                       | Made in Venezuela by Plumrose Latinoamericana, C.A. Cagua, Edo Aragua. Under license of Plumrose.                                                                                                                                                                                                                                                                  |                                 |               |              |                      |   |
| Approved by New Products Development Manager:  Review Date: 12/01/2017  Nº of Review: Substitut 01 |                                                                                                                                                                                                                                                                                                                                                                    |                                 | Substitutes:  |              |                      |   |