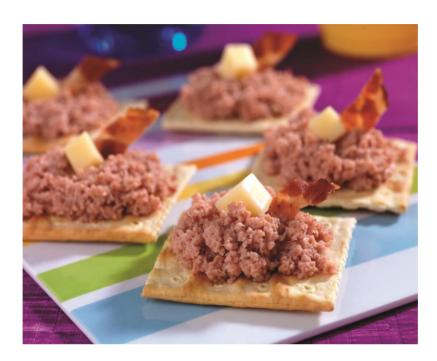

Issuance Date: 12/01/2017

Page: 1 of 7

| Specifications                                                                                     | Net Weight: 115                                                                                                                                                                                                                                                                                                                                                    | 5 g Draine                      | ed Weight: 11 | 5 g          | Volume: 0,115        | L |
|----------------------------------------------------------------------------------------------------|--------------------------------------------------------------------------------------------------------------------------------------------------------------------------------------------------------------------------------------------------------------------------------------------------------------------------------------------------------------------|---------------------------------|---------------|--------------|----------------------|---|
| Ingredients                                                                                        | 88% Ham and Pork Shoulder, Water (H <sub>2</sub> 0), Salt (NaCL), Spices, Condiments, Salt from Lactic Acid, Sodium Phosphate (Na <sub>3</sub> PO <sub>4</sub> ), Sugar (C <sub>12</sub> H <sub>22</sub> O <sub>11</sub> ), Stabilizers (esters of lactic acid), Ascorbate (C <sub>6</sub> H <sub>7</sub> NaO <sub>6</sub> ), Sodium Nitrite (NaNO <sub>2</sub> ). |                                 |               |              |                      |   |
|                                                                                                    |                                                                                                                                                                                                                                                                                                                                                                    | Nutrition Factoring size 2 tbsp |               | Per<br>100 g | Serving Size<br>25 g |   |
|                                                                                                    |                                                                                                                                                                                                                                                                                                                                                                    | Calories (kcal)                 |               | 260          | 65                   |   |
| Nutritional Information                                                                            |                                                                                                                                                                                                                                                                                                                                                                    | Total Fat (g)                   |               | 23           | 6                    |   |
| iniormation                                                                                        |                                                                                                                                                                                                                                                                                                                                                                    | Total Carbohy                   | drate (g)     | 1            | 0                    |   |
|                                                                                                    |                                                                                                                                                                                                                                                                                                                                                                    | Protein (g)                     |               | 13,5         | 3                    |   |
| Food Allergens                                                                                     | This product may contain traces of soy, eggs, dairy products and pistachio.                                                                                                                                                                                                                                                                                        |                                 |               |              |                      |   |
| Product<br>Treatment                                                                               | Fully cooked and sterilized.                                                                                                                                                                                                                                                                                                                                       |                                 |               |              |                      |   |
| Storage<br>Conditions                                                                              | Keep at room temperature. After opening, dispose package and put product in a non-corrosive container (plastic, glass, etc.) well closed and keep refrigerated between - 2 °C and + 4 °C.                                                                                                                                                                          |                                 |               |              |                      |   |
| Shelf Life                                                                                         | Shelf stable: 38 months, sealed.                                                                                                                                                                                                                                                                                                                                   |                                 |               |              |                      |   |
| Best Before                                                                                        | Top view of pack: food expiration date (dd/mm/yyyy) and lot number.                                                                                                                                                                                                                                                                                                |                                 |               |              |                      |   |
| Serving<br>Suggestions                                                                             | Ready to eat, it can be spread over a sandwich, arepa, crackers and use in other daily preparations.                                                                                                                                                                                                                                                               |                                 |               |              |                      |   |
| Packaging                                                                                          | Hermetically packed in a circular metallic can with a printed label. Box of 24 units wrapped with heat shrink transparent package.  Stack limit: 17 boxes. Pallet: 11 stacks of 17 boxes each (187 boxes per pallet).                                                                                                                                              |                                 |               |              |                      |   |
| Manufactured                                                                                       | Made in Venezuela by Plumrose Latinoamericana, C.A. Cagua, Edo Aragua. Under license of Plumrose.                                                                                                                                                                                                                                                                  |                                 |               |              |                      |   |
| Approved by New Products Development Manager:  Review Date: 12/01/2017  Nº of Review: Substitut 01 |                                                                                                                                                                                                                                                                                                                                                                    |                                 | Substitutes:  |              |                      |   |