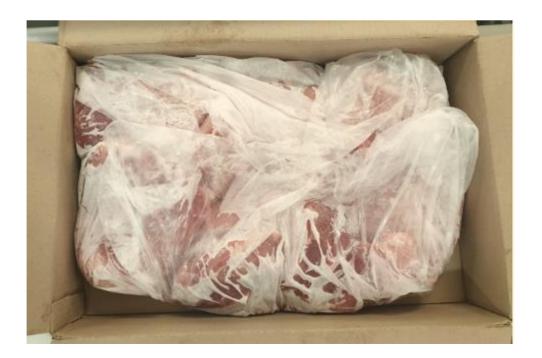

## **Boxed Frozen Product**

| Product                         | Pork leg 4D.                                                                                                                                                                                                                                                                                                                                                                                                             |                                                                                                               |                                                  |                         |   |
|---------------------------------|--------------------------------------------------------------------------------------------------------------------------------------------------------------------------------------------------------------------------------------------------------------------------------------------------------------------------------------------------------------------------------------------------------------------------|---------------------------------------------------------------------------------------------------------------|--------------------------------------------------|-------------------------|---|
| Article number                  | 81453                                                                                                                                                                                                                                                                                                                                                                                                                    |                                                                                                               |                                                  |                         |   |
| Brand                           | Plumrose.                                                                                                                                                                                                                                                                                                                                                                                                                |                                                                                                               |                                                  |                         |   |
| Product Features                | <ul> <li>Color: Red with Characteristics of frozen meat.</li> <li>Texture: Frozen/Firm.</li> <li>Flavor: The product should not have different flavor than, the characteristic of the fresh meat products.</li> <li>Smell: Characteristics of fresh meat.</li> <li>Visual: When inspecting the meat visually it should not contain any foreign material, without bruising, cartilage, without pieces of bones</li> </ul> |                                                                                                               |                                                  |                         |   |
| Microbiological<br>Values       | C<br>E                                                                                                                                                                                                                                                                                                                                                                                                                   | lesophilic aerobes (máx<br>coliforms (máx.)<br>scherichia coli<br>almonella in 25 g                           | ) < 10 <sup>4</sup><br><10<br>Negative<br>Absent | ufc/g<br>ufc/g<br>ufc/g |   |
| Physicochemical<br>Requirements |                                                                                                                                                                                                                                                                                                                                                                                                                          | Characteris                                                                                                   | tics                                             | Plumrose                |   |
|                                 |                                                                                                                                                                                                                                                                                                                                                                                                                          | Proteins (%) (p/p) min.                                                                                       |                                                  | 21,52                   |   |
|                                 |                                                                                                                                                                                                                                                                                                                                                                                                                          | Phosphates expressed as P <sub>2</sub> O <sub>5</sub><br>Nitrite, expressed as Sodium Nitrite<br>(mg/Kg) max. |                                                  | -                       | - |
|                                 |                                                                                                                                                                                                                                                                                                                                                                                                                          |                                                                                                               |                                                  | -                       |   |
|                                 |                                                                                                                                                                                                                                                                                                                                                                                                                          | Salt (%)                                                                                                      |                                                  | -                       | - |
|                                 |                                                                                                                                                                                                                                                                                                                                                                                                                          | Fat (%) (p/p) max.                                                                                            |                                                  | 2,80                    |   |
|                                 |                                                                                                                                                                                                                                                                                                                                                                                                                          | Texture (Newton)                                                                                              |                                                  | -<br>NA                 | - |
|                                 |                                                                                                                                                                                                                                                                                                                                                                                                                          | Color                                                                                                         |                                                  | See pictures            |   |
|                                 |                                                                                                                                                                                                                                                                                                                                                                                                                          | рН                                                                                                            |                                                  | 6,16                    |   |
|                                 | Moisture (%) max.                                                                                                                                                                                                                                                                                                                                                                                                        |                                                                                                               | 75,04                                            |                         |   |
| Ingredients                     | Pork leg 4D.                                                                                                                                                                                                                                                                                                                                                                                                             |                                                                                                               |                                                  |                         |   |
| Presentation                    | Sheet product, packed in transparent vacuum, Packed in a corrugated cardboard box with internal dimensions: $580 \times 380 \times 140$ mm and plastic bag of transparent polyethylene of low density without printing, 2-4 pieces 15 kg ± 3 kg with variable weight.                                                                                                                                                    |                                                                                                               |                                                  |                         |   |
| Storage<br>(Warehouses)         | Conserve at a temperature under -18°C<br>Storage recommendations: 09 layers of 05 boxes.                                                                                                                                                                                                                                                                                                                                 |                                                                                                               |                                                  |                         |   |