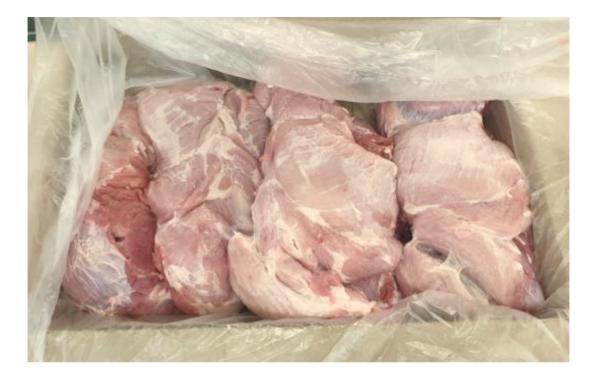

<br>Consumers            | Thaw and prepare, as you prefer.                                                                                                                                                                           |  |  |
| Storage<br>Suggestions for<br>Consumers | After opening, cover the parts exposed to the environment with a plastic sheet to minimize contamination, dehydration and color changes. Keep frozen.                                                      |  |  |
| Storage<br>Suggestions for<br>Clients   | Keep the product frozen, under approved conditions, off any risk of biologic<br>chemical contamination. Keep the product in its original packaging.<br>Comply with the storage suggestions for warehouses. |  |  |



Fresh Product







## **Boxed Fresh Product**







## **Boxed Frozen Product**







### **Finished Product**







#### **Product Label**





Processed and packed at the Bolivarian Republic of Venezuela by Matadero Industrial Las Vegas C.A. Cagua - Edo. Aragua. R.I.F. N° J-40263415-3 For Plumrose Latinoamericana C.A., R.I.F. N° J-00019361-4. PSN° ARA – TIPO I - 000426442 Authorization N° VZLA-UTNC-051301-070-P This product has to be sold according to its weight

# Keep at a temperature lower than -18°C

Pork Leg 4D, Net Weight: 15,60 (sample) Material: 81453 Lot: XXXXXXX Production Date: 17.06.2020 Exp. Date: 17.12.2021