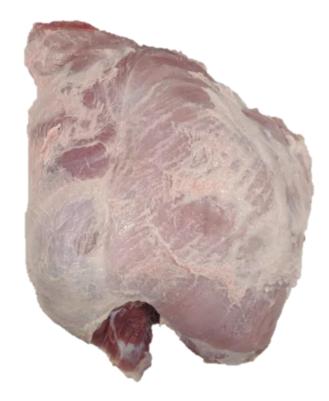

|  |  |
| Suggestions for<br>Consumers            | Thaw and prepare, as you prefer.                                                                                                                                                                           |  |  |
| Storage<br>Suggestions for<br>Consumers | After opening, cover the parts exposed to the environment with a plastic sheet to minimize contamination, dehydration and color changes. Keep frozen.                                                      |  |  |
| Storage<br>Suggestions for<br>Clients   | Keep the product frozen, under approved conditions, off any risk of biologic<br>chemical contamination. Keep the product in its original packaging.<br>Comply with the storage suggestions for warehouses. |  |  |



Fresh Product







## **Boxed Fresh Product**







## **Boxed Frozen Product**







### **Finished Product**







#### **Product Label**





Processed and packed at the Bolivarian Republic of Venezuela by Matadero Industrial Las Vegas C.A. Cagua - Edo. Aragua. R.I.F. N° J-40263415-3 For Plumrose Latinoamericana C.A., R.I.F. N° J-00019361-4. PSN° ARA – TIPO I - 000426442 Authorization N° VZLA-UTNC-051301-070-P This product has to be sold according to its weight

# Keep at a temperature lower than -18°C

Pork Leg 4D, Net Weight: 15,60 (sample) Material: 81453 Lot: XXXXXXX Production Date: 17.06.2020 Exp. Date: 17.12.2021