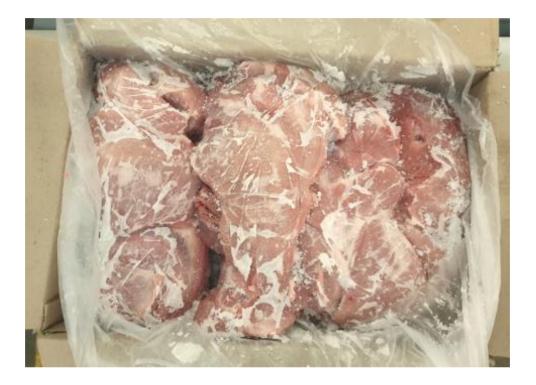

Fresh Product

| Product                         | Pork leg 4D.                                                                                                                                                                                                                                                                                                                                                                                                             |                                                                                                               |                                                  |                         |   |
|---------------------------------|--------------------------------------------------------------------------------------------------------------------------------------------------------------------------------------------------------------------------------------------------------------------------------------------------------------------------------------------------------------------------------------------------------------------------|---------------------------------------------------------------------------------------------------------------|--------------------------------------------------|-------------------------|---|
| Article number                  | 81453                                                                                                                                                                                                                                                                                                                                                                                                                    |                                                                                                               |                                                  |                         |   |
| Brand                           | Plumrose.                                                                                                                                                                                                                                                                                                                                                                                                                |                                                                                                               |                                                  |                         |   |
| Product Features                | <ul> <li>Color: Red with Characteristics of frozen meat.</li> <li>Texture: Frozen/Firm.</li> <li>Flavor: The product should not have different flavor than, the characteristic of the fresh meat products.</li> <li>Smell: Characteristics of fresh meat.</li> <li>Visual: When inspecting the meat visually it should not contain any foreign material, without bruising, cartilage, without pieces of bones</li> </ul> |                                                                                                               |                                                  |                         |   |
| Microbiological<br>Values       | C<br>E                                                                                                                                                                                                                                                                                                                                                                                                                   | lesophilic aerobes (máx<br>coliforms (máx.)<br>scherichia coli<br>almonella in 25 g                           | ) < 10 <sup>4</sup><br><10<br>Negative<br>Absent | ufc/g<br>ufc/g<br>ufc/g |   |
| Physicochemical<br>Requirements |                                                                                                                                                                                                                                                                                                                                                                                                                          | Characteris                                                                                                   | tics                                             | Plumrose                |   |
|                                 |                                                                                                                                                                                                                                                                                                                                                                                                                          | Proteins (%) (p/p) min.                                                                                       |                                                  | 21,52                   |   |
|                                 |                                                                                                                                                                                                                                                                                                                                                                                                                          | Phosphates expressed as P <sub>2</sub> O <sub>5</sub><br>Nitrite, expressed as Sodium Nitrite<br>(mg/Kg) max. |                                                  | -                       | - |
|                                 |                                                                                                                                                                                                                                                                                                                                                                                                                          |                                                                                                               |                                                  | -                       |   |
|                                 |                                                                                                                                                                                                                                                                                                                                                                                                                          | Salt (%)                                                                                                      |                                                  | -                       | - |
|                                 |                                                                                                                                                                                                                                                                                                                                                                                                                          | Fat (%) (p/p) max.                                                                                            |                                                  | 2,80                    |   |
|                                 |                                                                                                                                                                                                                                                                                                                                                                                                                          | Texture (Newton)                                                                                              |                                                  | -<br>NA                 | - |
|                                 |                                                                                                                                                                                                                                                                                                                                                                                                                          | Color                                                                                                         |                                                  | See pictures            |   |
|                                 |                                                                                                                                                                                                                                                                                                                                                                                                                          | рН                                                                                                            |                                                  | 6,16                    |   |
|                                 | Moisture (%) max.                                                                                                                                                                                                                                                                                                                                                                                                        |                                                                                                               | 75,04                                            |                         |   |
| Ingredients                     | Pork leg 4D.                                                                                                                                                                                                                                                                                                                                                                                                             |                                                                                                               |                                                  |                         |   |
| Presentation                    | Sheet product, packed in transparent vacuum, Packed in a corrugated cardboard box with internal dimensions: $580 \times 380 \times 140$ mm and plastic bag of transparent polyethylene of low density without printing, 2-4 pieces 15 kg ± 3 kg with variable weight.                                                                                                                                                    |                                                                                                               |                                                  |                         |   |
| Storage<br>(Warehouses)         | Conserve at a temperature under -18°C<br>Storage recommendations: 09 layers of 05 boxes.                                                                                                                                                                                                                                                                                                                                 |                                                                                                               |                                                  |                         |   |