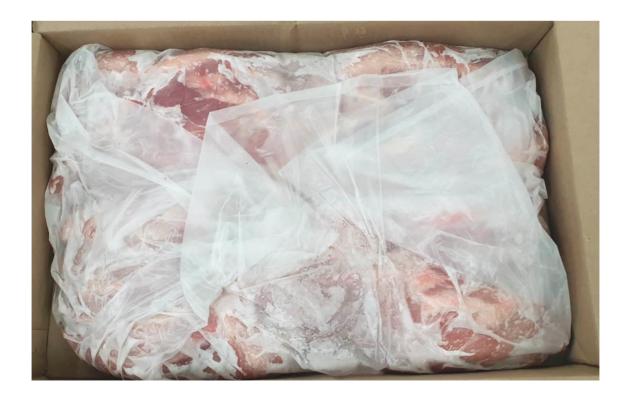

# **Boxed Fresh Product**

Issued: March 2019 Version: 1

| Product                         | Pork Shoulder 4D.                                                                                                                                                                                                                                                                                                                                                                                                        |                                                       |              |  |
|---------------------------------|--------------------------------------------------------------------------------------------------------------------------------------------------------------------------------------------------------------------------------------------------------------------------------------------------------------------------------------------------------------------------------------------------------------------------|-------------------------------------------------------|--------------|--|
| Article number                  | 81443                                                                                                                                                                                                                                                                                                                                                                                                                    |                                                       |              |  |
| Brand                           | Plumrose.                                                                                                                                                                                                                                                                                                                                                                                                                |                                                       |              |  |
| Product Features                | <ul> <li>Color: Red with Characteristics of frozen meat.</li> <li>Texture: Frozen/Firm.</li> <li>Flavor: The product should not have different flavor than, The characteristic of the fresh meat products.</li> <li>Smell: Characteristics of fresh meat.</li> <li>Visual: When inspecting the meat visually it should not contain any foreign material, without bruising, cartilage, without pieces of bones</li> </ul> |                                                       |              |  |
| Microbiological<br>Values       | Mesophilic aerobes (máx.) < 10 <sup>4</sup> ufc/g Coliforms (máx.) <10 ufc/g Escherichia coli Negative ufc/g Salmonella in 25 g Absent                                                                                                                                                                                                                                                                                   |                                                       |              |  |
| Physicochemical<br>Requirements |                                                                                                                                                                                                                                                                                                                                                                                                                          | Characteristics                                       | Plumrose     |  |
|                                 |                                                                                                                                                                                                                                                                                                                                                                                                                          | Proteins (%) (p/p) min.                               | 20,92        |  |
|                                 |                                                                                                                                                                                                                                                                                                                                                                                                                          | Phosphates expressed as P <sub>2</sub> O <sub>5</sub> | -            |  |
|                                 |                                                                                                                                                                                                                                                                                                                                                                                                                          | Nitrite, expressed as Sodium Nitrite (mg/Kg) max.     | -            |  |
|                                 |                                                                                                                                                                                                                                                                                                                                                                                                                          | Salt (%)                                              | -            |  |
|                                 |                                                                                                                                                                                                                                                                                                                                                                                                                          | Fat (%) (p/p) max.                                    | 3,09         |  |
|                                 |                                                                                                                                                                                                                                                                                                                                                                                                                          | Texture (Newton)                                      | -<br>NA      |  |
|                                 |                                                                                                                                                                                                                                                                                                                                                                                                                          | Color                                                 | See pictures |  |
|                                 |                                                                                                                                                                                                                                                                                                                                                                                                                          | pH                                                    | 6,49         |  |
|                                 |                                                                                                                                                                                                                                                                                                                                                                                                                          | Moisture (%) max.                                     | 74,29        |  |
| Ingredients                     | Pork Shoulder 4D.                                                                                                                                                                                                                                                                                                                                                                                                        |                                                       |              |  |
| Presentation                    | Sheet product, packed in plastic bag of transparent polyethylene, Packed in a corrugated cardboard box with internal dimensions: 580 x 380 x 140 mm and plastic bag of transparent polyethylene of low density without printing, 3 - 4 pieces, variable weight. 15 ± 3 kg.                                                                                                                                               |                                                       |              |  |
| Storage<br>(Warehouses)         | Conserve at a temperature under -18 °C Storage recommendations: 09 layers of 05 boxes.                                                                                                                                                                                                                                                                                                                                   |                                                       |              |  |