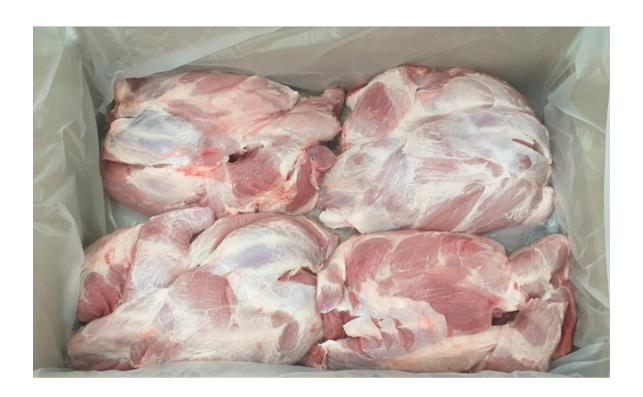

| Thaw, and prepare as you prefer.                                                                                                                                                                       |  |
| Storage Suggestions for Consumers     | After opening, cover the parts exposed to the environment with a plastic sheet to minimize contamination, dehydration and color changes. Keep frozen.                                                  |  |
| Storage<br>Suggestions for<br>Clients | Keep the product frozen, under approved conditions, off any risk of biological chemical contamination. Keep the product in its original packaging. Comply with the storage suggestions for warehouses. |  |



# **Fresh Product**





Issued: March 2019 Version: 1





# **Boxed Fresh Product**







# **Boxed Frozen Product**







# **Finished Product**







## **Product Label**