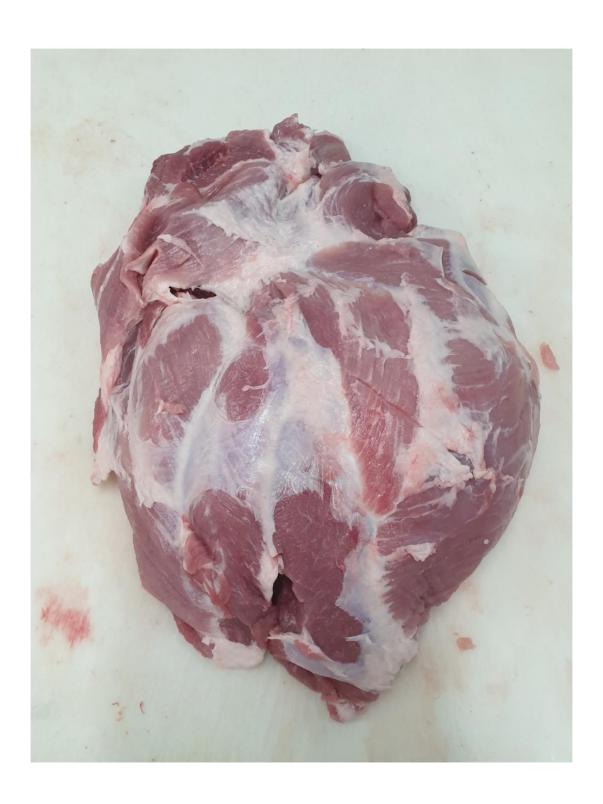

|  |
| Suggestions for Consumers             | Thaw, and prepare as you prefer.                                                                                                                                                                       |  |
| Storage Suggestions for Consumers     | After opening, cover the parts exposed to the environment with a plastic sheet to minimize contamination, dehydration and color changes. Keep frozen.                                                  |  |
| Storage<br>Suggestions for<br>Clients | Keep the product frozen, under approved conditions, off any risk of biological chemical contamination. Keep the product in its original packaging. Comply with the storage suggestions for warehouses. |  |



# **Fresh Product**





Issued: March 2019 Version: 1





# **Boxed Fresh Product**







# **Boxed Frozen Product**







# **Finished Product**







## **Product Label**