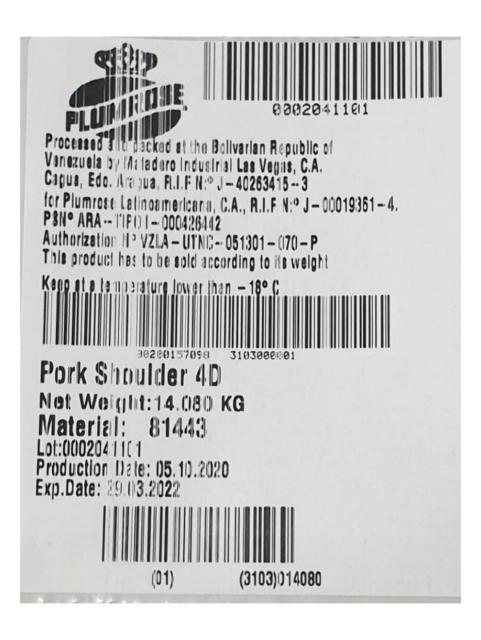

|  |
| Storage Suggestions for Consumers     | After opening, cover the parts exposed to the environment with a plastic sheet to minimize contamination, dehydration and color changes. Keep frozen.                                                  |  |
| Storage<br>Suggestions for<br>Clients | Keep the product frozen, under approved conditions, off any risk of biological chemical contamination. Keep the product in its original packaging. Comply with the storage suggestions for warehouses. |  |



# **Fresh Product**





Issued: March 2019 Version: 1





# **Boxed Fresh Product**







# **Boxed Frozen Product**







# **Finished Product**







## **Product Label**