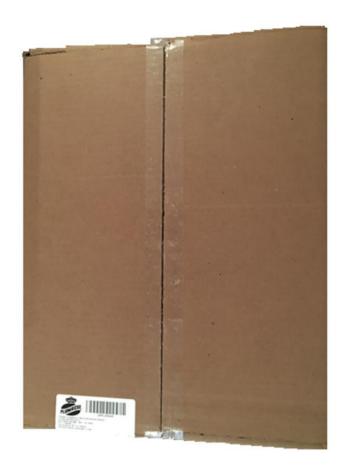

# **Boxed Frozen Product**

Issued: March 2019 Version: 1

| Product                         | Pork Shoulder 4D.                                                                                                                                                                                                                                                                                                                                                                                                        |                                                       |              |  |
|---------------------------------|--------------------------------------------------------------------------------------------------------------------------------------------------------------------------------------------------------------------------------------------------------------------------------------------------------------------------------------------------------------------------------------------------------------------------|-------------------------------------------------------|--------------|--|
| Article number                  | 81443                                                                                                                                                                                                                                                                                                                                                                                                                    |                                                       |              |  |
| Brand                           | Plumrose.                                                                                                                                                                                                                                                                                                                                                                                                                |                                                       |              |  |
| Product Features                | <ul> <li>Color: Red with Characteristics of frozen meat.</li> <li>Texture: Frozen/Firm.</li> <li>Flavor: The product should not have different flavor than, The characteristic of the fresh meat products.</li> <li>Smell: Characteristics of fresh meat.</li> <li>Visual: When inspecting the meat visually it should not contain any foreign material, without bruising, cartilage, without pieces of bones</li> </ul> |                                                       |              |  |
| Microbiological<br>Values       | Mesophilic aerobes (máx.) < 10 <sup>4</sup> ufc/g Coliforms (máx.) <10 ufc/g Escherichia coli Negative ufc/g Salmonella in 25 g Absent                                                                                                                                                                                                                                                                                   |                                                       |              |  |
| Physicochemical<br>Requirements |                                                                                                                                                                                                                                                                                                                                                                                                                          | Characteristics                                       | Plumrose     |  |
|                                 |                                                                                                                                                                                                                                                                                                                                                                                                                          | Proteins (%) (p/p) min.                               | 20,92        |  |
|                                 |                                                                                                                                                                                                                                                                                                                                                                                                                          | Phosphates expressed as P <sub>2</sub> O <sub>5</sub> | -            |  |
|                                 |                                                                                                                                                                                                                                                                                                                                                                                                                          | Nitrite, expressed as Sodium Nitrite (mg/Kg) max.     | -            |  |
|                                 |                                                                                                                                                                                                                                                                                                                                                                                                                          | Salt (%)                                              | -            |  |
|                                 |                                                                                                                                                                                                                                                                                                                                                                                                                          | Fat (%) (p/p) max.                                    | 3,09         |  |
|                                 |                                                                                                                                                                                                                                                                                                                                                                                                                          | Texture (Newton)                                      | -<br>NA      |  |
|                                 |                                                                                                                                                                                                                                                                                                                                                                                                                          | Color                                                 | See pictures |  |
|                                 |                                                                                                                                                                                                                                                                                                                                                                                                                          | pH                                                    | 6,49         |  |
|                                 |                                                                                                                                                                                                                                                                                                                                                                                                                          | Moisture (%) max.                                     | 74,29        |  |
| Ingredients                     | Pork Shoulder 4D.                                                                                                                                                                                                                                                                                                                                                                                                        |                                                       |              |  |
| Presentation                    | Sheet product, packed in plastic bag of transparent polyethylene, Packed in a corrugated cardboard box with internal dimensions: 580 x 380 x 140 mm and plastic bag of transparent polyethylene of low density without printing, 3 - 4 pieces, variable weight. 15 ± 3 kg.                                                                                                                                               |                                                       |              |  |
| Storage<br>(Warehouses)         | Conserve at a temperature under -18 °C Storage recommendations: 09 layers of 05 boxes.                                                                                                                                                                                                                                                                                                                                   |                                                       |              |  |