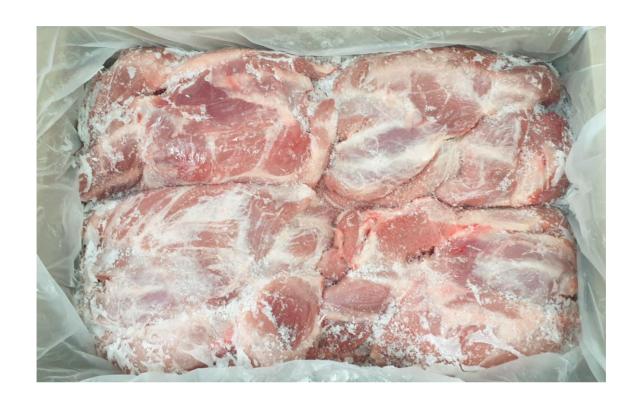

# **Fresh Product**

Issued: March 2019 Version: 1

Issued: March 2019 Version: 1

| Product                         | Pork Shoulder 4D.                                                                                                                                                                                                                                                                                                                                                                                                        |                                                       |              |  |
|---------------------------------|--------------------------------------------------------------------------------------------------------------------------------------------------------------------------------------------------------------------------------------------------------------------------------------------------------------------------------------------------------------------------------------------------------------------------|-------------------------------------------------------|--------------|--|
| Article number                  | 81443                                                                                                                                                                                                                                                                                                                                                                                                                    |                                                       |              |  |
| Brand                           | Plumrose.                                                                                                                                                                                                                                                                                                                                                                                                                |                                                       |              |  |
| Product Features                | <ul> <li>Color: Red with Characteristics of frozen meat.</li> <li>Texture: Frozen/Firm.</li> <li>Flavor: The product should not have different flavor than, The characteristic of the fresh meat products.</li> <li>Smell: Characteristics of fresh meat.</li> <li>Visual: When inspecting the meat visually it should not contain any foreign material, without bruising, cartilage, without pieces of bones</li> </ul> |                                                       |              |  |
| Microbiological<br>Values       | Mesophilic aerobes (máx.) < 10 <sup>4</sup> ufc/g Coliforms (máx.) <10 ufc/g Escherichia coli Negative ufc/g Salmonella in 25 g Absent                                                                                                                                                                                                                                                                                   |                                                       |              |  |
| Physicochemical<br>Requirements |                                                                                                                                                                                                                                                                                                                                                                                                                          | Characteristics                                       | Plumrose     |  |
|                                 |                                                                                                                                                                                                                                                                                                                                                                                                                          | Proteins (%) (p/p) min.                               | 20,92        |  |
|                                 |                                                                                                                                                                                                                                                                                                                                                                                                                          | Phosphates expressed as P <sub>2</sub> O <sub>5</sub> | -            |  |
|                                 |                                                                                                                                                                                                                                                                                                                                                                                                                          | Nitrite, expressed as Sodium Nitrite (mg/Kg) max.     | -            |  |
|                                 |                                                                                                                                                                                                                                                                                                                                                                                                                          | Salt (%)                                              | -            |  |
|                                 |                                                                                                                                                                                                                                                                                                                                                                                                                          | Fat (%) (p/p) max.                                    | 3,09         |  |
|                                 |                                                                                                                                                                                                                                                                                                                                                                                                                          | Texture (Newton)                                      | -<br>NA      |  |
|                                 |                                                                                                                                                                                                                                                                                                                                                                                                                          | Color                                                 | See pictures |  |
|                                 |                                                                                                                                                                                                                                                                                                                                                                                                                          | pH                                                    | 6,49         |  |
|                                 |                                                                                                                                                                                                                                                                                                                                                                                                                          | Moisture (%) max.                                     | 74,29        |  |
| Ingredients                     | Pork Shoulder 4D.                                                                                                                                                                                                                                                                                                                                                                                                        |                                                       |              |  |
| Presentation                    | Sheet product, packed in plastic bag of transparent polyethylene, Packed in a corrugated cardboard box with internal dimensions: 580 x 380 x 140 mm and plastic bag of transparent polyethylene of low density without printing, 3 - 4 pieces, variable weight. 15 ± 3 kg.                                                                                                                                               |                                                       |              |  |
| Storage<br>(Warehouses)         | Conserve at a temperature under -18 °C Storage recommendations: 09 layers of 05 boxes.                                                                                                                                                                                                                                                                                                                                   |                                                       |              |  |