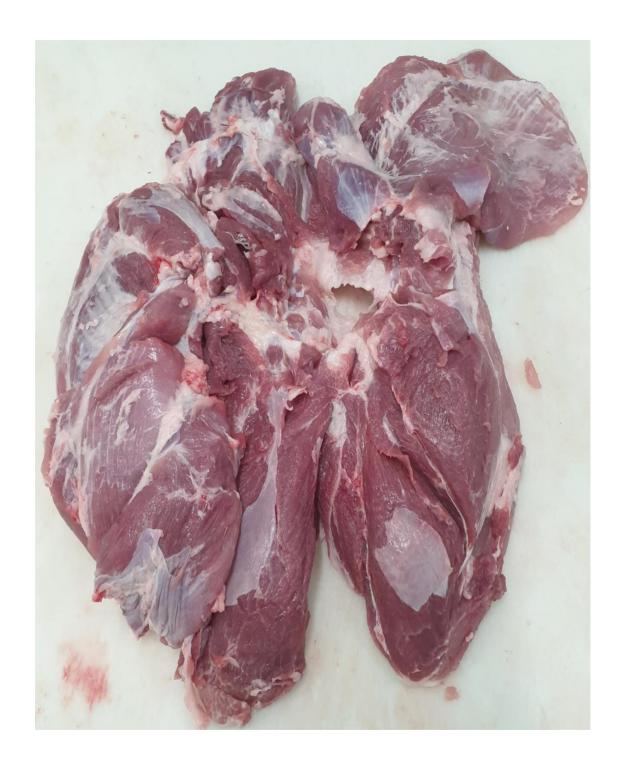

|
| Suggestions for Consumers             | Thaw, and prepare as you prefer.                                                                                                                                                                       |  |
| Storage Suggestions for Consumers     | After opening, cover the parts exposed to the environment with a plastic sheet to minimize contamination, dehydration and color changes. Keep frozen.                                                  |  |
| Storage<br>Suggestions for<br>Clients | Keep the product frozen, under approved conditions, off any risk of biological chemical contamination. Keep the product in its original packaging. Comply with the storage suggestions for warehouses. |  |



# **Fresh Product**





Issued: March 2019 Version: 1





# **Boxed Fresh Product**







# **Boxed Frozen Product**







# **Finished Product**







## **Product Label**